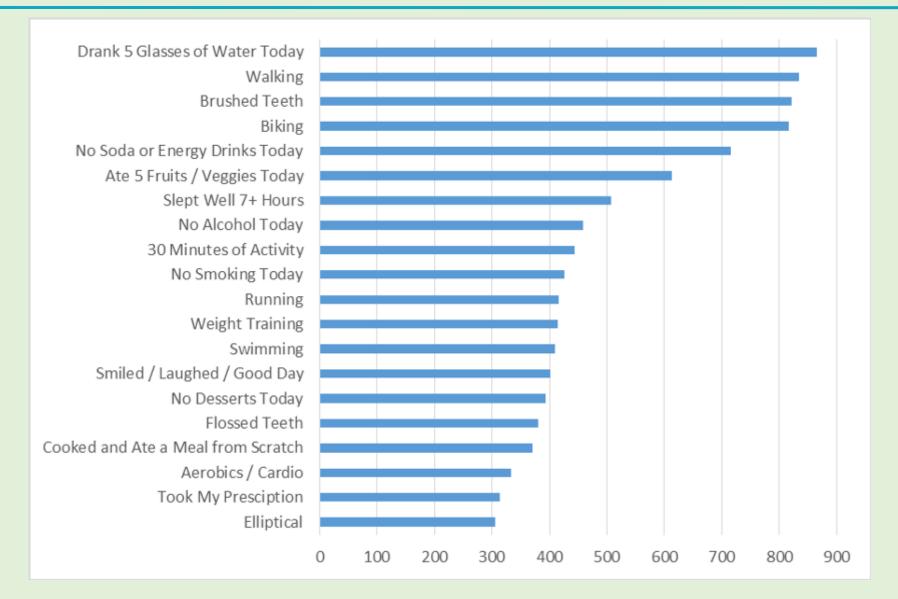

f Profiles                | 176            | 810                  | 898              | 436   | 2320        |
| Steps / FitBit Uploads            | 462            | 3,968                | 1,664            | 1,806 | 7,900       |
| Walking Activities                | 236            | 893                  | 427              | 272   | 1,828       |
| Cycling Activities                | 247            | 816                  | 169              | 218   | 1,450       |
| No Smoking Today                  | 20             | 426                  | 33               | 106   | 585         |
| No Soda or Energy Drinks<br>Today | 97             | 715                  | 224              | 171   | 1,207       |

### Top 20 Kent County Activities





Steps = 462

### Top 20 New Castle County Activities





Steps = 3,968

### Top 20 Sussex County Activities





Steps = 1,664

### Motivate the First State: Next Steps



- Create a personal profile and start making your healthy activities count! <u>www.MotivateTheFirstState.com</u>
- 2. Sync a FitBit or Garmin device if you have one
- 3. Download the free app from iTunes or Google Play!
- 4. Log all of your healthy activities and each time you do, our Delaware partner charities benefit.
- 5. Encourage friends & family to sign-up!