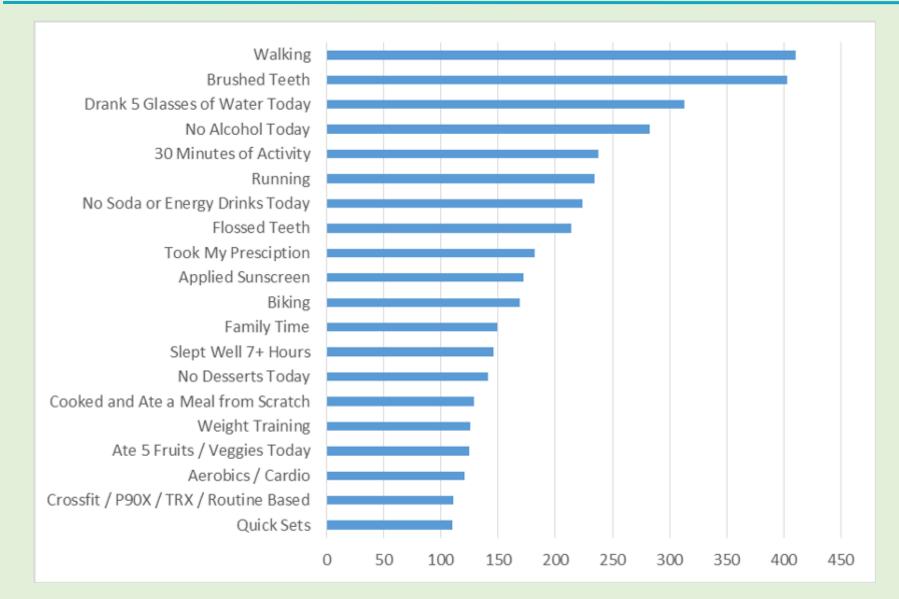

| 898              | 436   | 2320        |
| Steps / FitBit Uploads            | 462            | 3,968                | 1,664            | 1,806 | 7,900       |
| Walking Activities                | 236            | 893                  | 427              | 272   | 1,828       |
| Cycling Activities                | 247            | 816                  | 169              | 218   | 1,450       |
| No Smoking Today                  | 20             | 426                  | 33               | 106   | 585         |
| No Soda or Energy Drinks<br>Today | 97             | 715                  | 224              | 171   | 1,207       |

### Top 20 Kent County Activities





Steps = 462

### Top 20 New Castle County Activities





Steps = 3,968

### Top 20 Sussex County Activities





Steps = 1,664

### Motivate the First State: Next Steps



- Create a personal profile and start making your healthy activities count! <u>www.MotivateTheFirstState.com</u>
- 2. Sync a FitBit or Garmin device if you have one
- 3. Download the free app from iTunes or Google Play!
- 4. Log all of your healthy activities and each time you do, our Delaware partner charities benefit.
- 5. Encourage friends & family to sign-up!