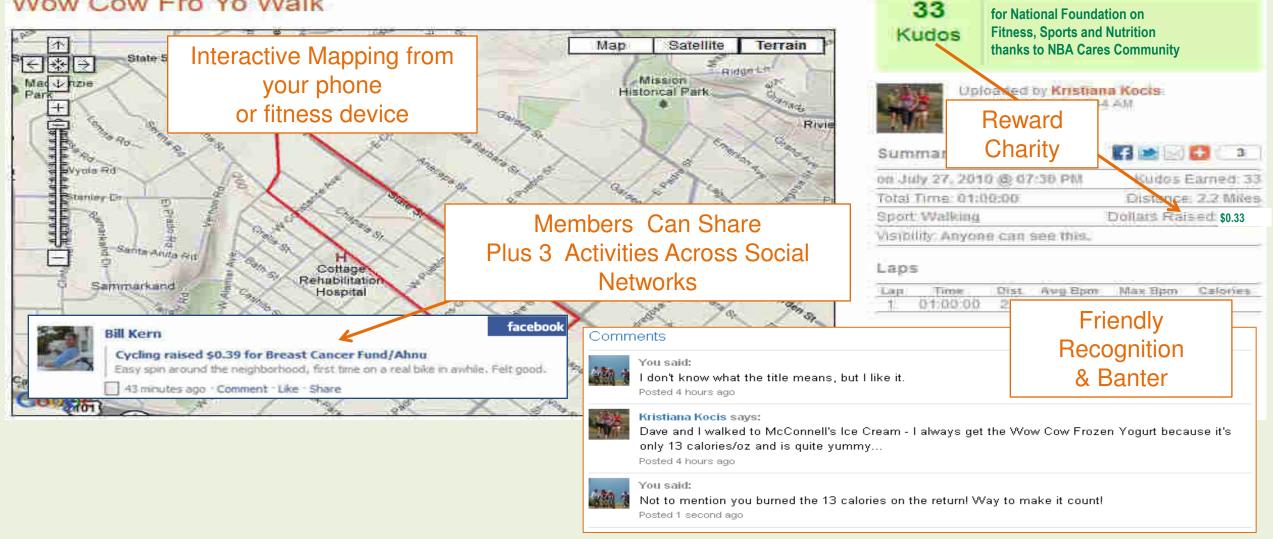

- Social Networking
- Personally Relevant & Highly Engaging
- Peer / Community Support & Accountability
- Cause-Driven Behavioral Change
- Builds Brand Awareness & Consumer Trust

### Do something for goodness' sake.

Connect. Course your five public on the Plus 3 value wellows point.

Get Busy. Take aveals had your bile Mowths laws. Or participate in docume of other healthy sensities. As long as you're action, you're desing good.

Track your moves, Log meanymer and recent the activities that you've morphesed. You can ever optical that from your Rithit, summphone, or GPU unit.

Make a difference. The points you can will be ward to call denotion for the following requisations the Roya and Ories Order of Delaware, the VMCA of Delaware, and Special Organiza Delaware.