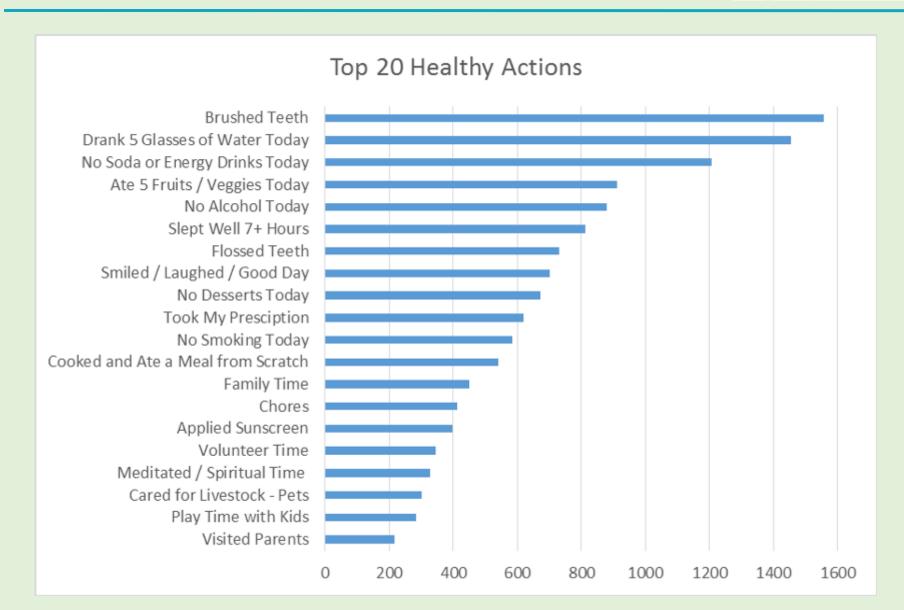

you've morphesed. You can ever optical that from your Rithit, summphone, or GPU unit.

Make a difference. The points you can will be ward to call denotion for the following requisations the Roya and Ories Order of Delaware, the VMCA of Delaware, and Special Organiza Delaware.





### Motivate the First State: Milestones



- Participants = 2,320 as of August 31<sup>st</sup>
- Onboarded 150+ employees from YMCA DE
- Onboarded 500+ employees from Sussex County Government
- Added 600+ members since August 1<sup>st</sup>
- Over \$16,000 moved to charity
- Over 33,000 activities logged
- 80,000 miles logged
- 20,000 hours of activity logged
- 82 million-plus steps taken
- 11 million-plus calories burned

### Motivate the First State: Physical Activities





Steps = 7900 logged activities







|                                   | Kent<br>County | New Castle<br>County | Sussex<br>County | Other | Grand Total |
|-----------------------------------|----------------|----------------------|------------------|-------|-------------|
| Number of Profiles                | 176            | 810                  | 898              | 436   | 2320        |
| Steps / FitBit Uploads            | 462            | 3,968                | 1,664            | 1,806 | 7,900       |
| Walking Activities                | 236            | 893                  | 427              | 272   | 1,828       |
| Cycling Activities                | 247            | 816                  | 169              | 218   | 1,450       |
| No Smoking Today                  | 20             | 426                  | 33