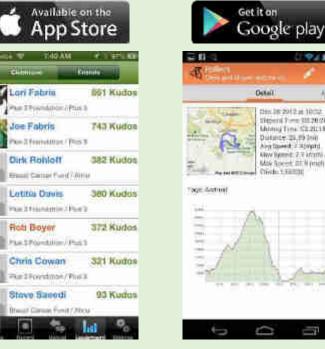

### ✓ Using a free Plus3 Mobile App

✓ By Syncing with Devices

Earn Rewards & Recognition, Socialize with Fans, Friends & Family