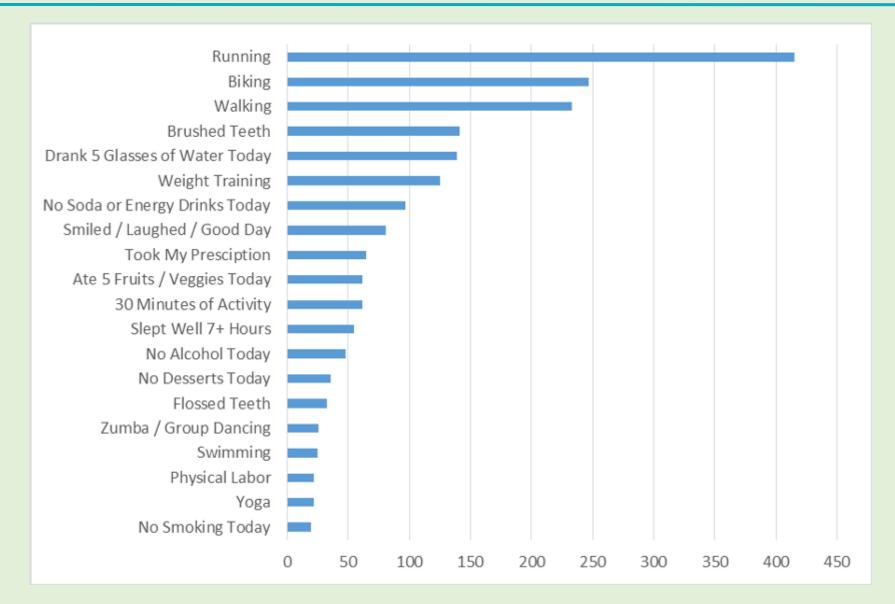

-----|------------------|-------|-------------|
| Number of Profiles                | 176            | 810                  | 898              | 436   | 2320        |
| Steps / FitBit Uploads            | 462            | 3,968                | 1,664            | 1,806 | 7,900       |
| Walking Activities                | 236            | 893                  | 427              | 272   | 1,828       |
| Cycling Activities                | 247            | 816                  | 169              | 218   | 1,450       |
| No Smoking Today                  | 20             | 426                  | 33               | 106   | 585         |
| No Soda or Energy Drinks<br>Today | 97             | 715                  | 224              | 171   | 1,207       |

### Top 20 Kent County Activities





Steps = 462

### Top 20 New Castle County Activities





Steps = 3,968

### Top 20 Sussex County Activities





Steps = 1,664

### Motivate the First State: Next Steps



- Create a personal profile and start making your healthy activities count! <u>www.MotivateTheFirstState.com</u>
- 2. Sync a FitBit or Garmin device if you have one
- 3. Download the free app from iTunes or Google Play!
- 4. Log all of your healthy activities and each time you do, our Delaware partner charities benefit.
- 5. Encourage friends & family to sign-up!