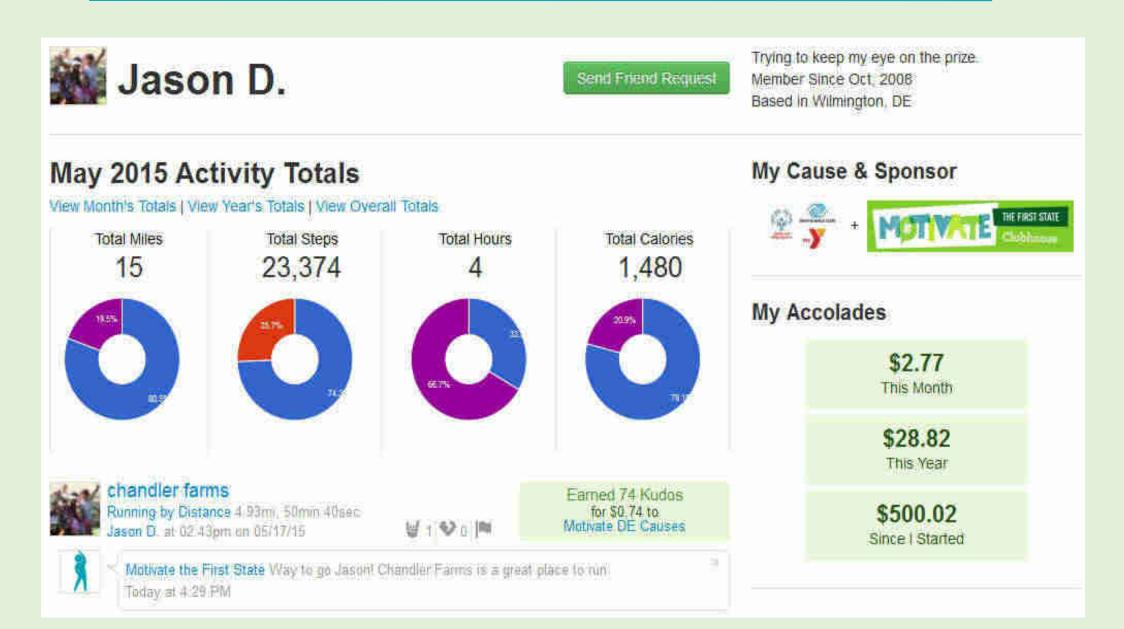

### Motivate the First State: Milestones

- Participants = 2,320 as of August 31<sup>st</sup>
- Onboarded 150+ employees from YMCA DE
- Onboarded 500+ employees from Sussex County Government
- Added 600+ members since August 1<sup>st</sup>
- Over \$16,000 moved to charity
- Over 33,000 activities logged
- 80,000 miles logged
- 20,000 hours of activity logged
- 82 million-plus steps taken
- 11 million-plus calories burned