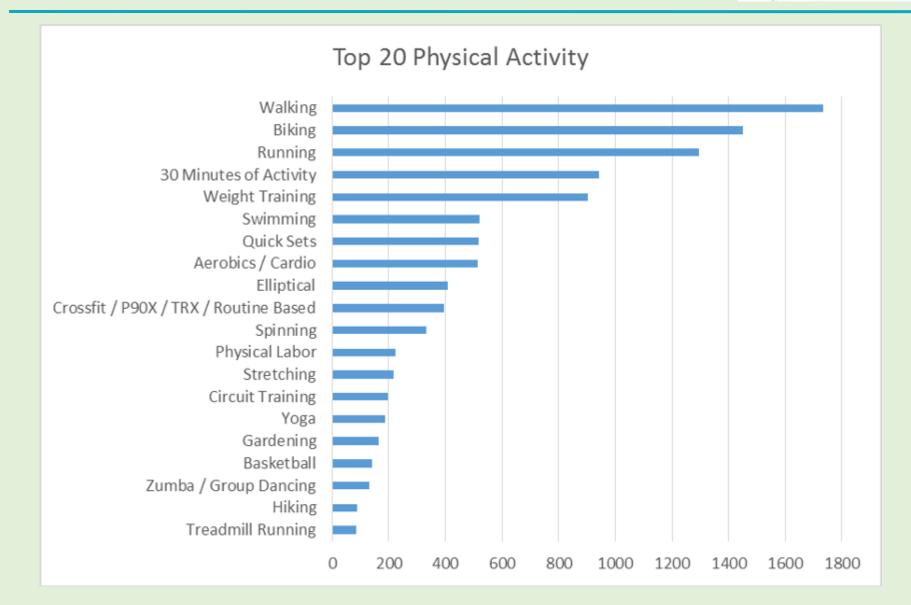

### Motivate the First State: Physical Activities

Steps = 7900 logged activities

|                                   | Kent<br>County | New Castle<br>County | Sussex<br>County | Other | Grand Total |
|-----------------------------------|----------------|----------------------|------------------|-------|-------------|
| Number of Profiles                | 176            | 810                  | 898              | 436   | 2320        |
| Steps / FitBit Uploads            | 462            | 3,968                | 1,664            | 1,806 | 7,900       |
| Walking Activities                | 236            | 893                  | 427              | 272   | 1,828       |
| Cycling Activities                | 247            | 816                  | 169              | 218   | 1,450       |
| No Smoking Today                  | 20             | 426                  | 33               | 106   | 585         |
| No Soda or Energy Drinks<br>Today | 97             | 715                  | 224              | 171   | 1,207       |

### Top 20 Kent County Activities

Steps = 462

### Top 20 New Castle County Activities

Steps = 3,968

### Top 20 Sussex County Activities

Steps = 1,664